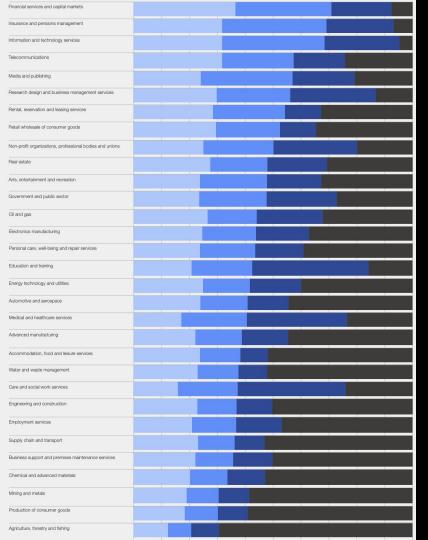

# World Economic Forum: Exposure to Generative Al by Industry

- Automation
- Augmentation
- Low Potential
- Non-Language Task

cutting-edge technology for...

business processes and enhan...

workpointTODAY