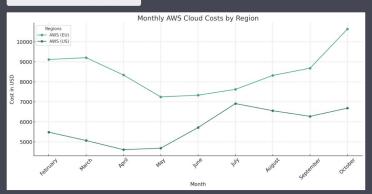

#### Cloud Cost Trends by Region

What's the cloud cost trend in each region

First, I will analyze the data in the uploaded CSV file to understand its structure. Then, I'll proceed to analyze the cloud cost trends by region. Let's start by reading the contents of the file

The dataset seems to contain monthly cloud spending data for AWS in the EU and US regions, as well as some percentage values possibly related to the proportion of total revenue or expenses. The data spans several months, from February to October.

To analyze the cloud cost trends, we'll focus on the actual cost figures for each region, ignoring the percentage rows. We'll then visualize the trend of spending over the months provided. Let's proceed with this analysis.

### Report Automation

The graph illustrates the monthly AWS cloud costs for the EU and US regions. Here and the graph observations based on the graph.