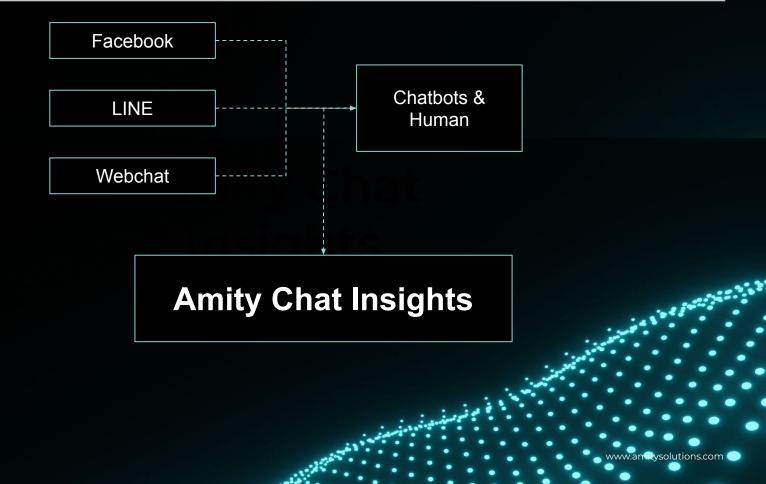

#### **Amity Chat Insights**

**Gain insights with GenAl** 

#### **Amity Chat Insights**