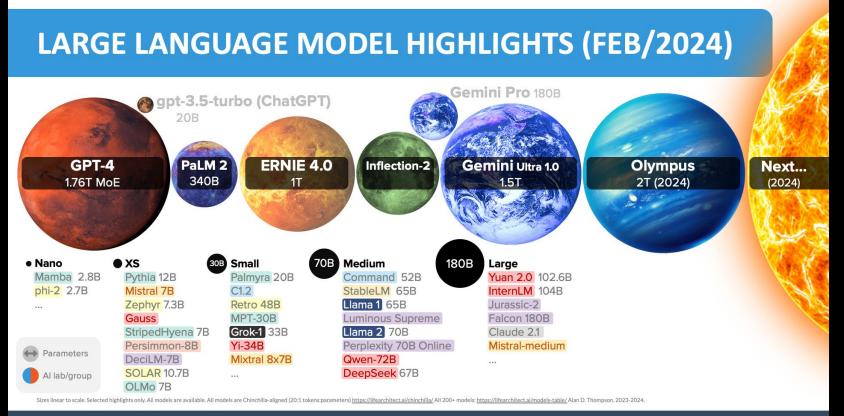

## Generative Al 2024 Trend

### A. Foundation Technology

#### 1. Speed Improvement & Larger Context