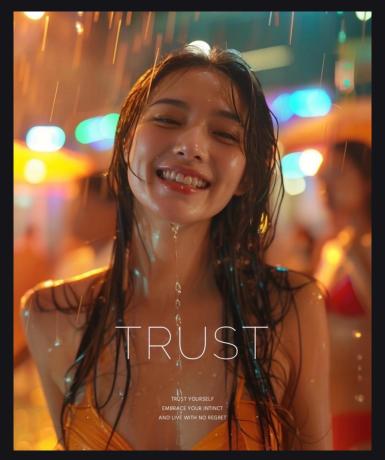

www.amity.co

pretty asian woman dancing in the rain at outdoor nightclub laughing joyfully. open air club here is full of people dancing around her, amid colorful lights and bokeh effects, photo realistic, cinematic, movie still, summer vibes, captured in the style of Sony Alpha A7 III camera --ar 2:3 --s 500 --v 6.0