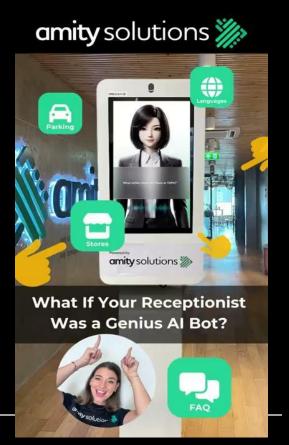

#### Amity Solutions "AI Core Unit"

Amity Bots Plus offers powerful tools for Al agent automation, including data connection, workflow design, content management, channel selection, and detailed performance analytics. It now includes GPT-Powered services.

#1 Chatbot service in Thailand for enterprises. Amity Bots powers omni-channel customer and internal-facing chatbots. Acquisition of a voicebot business enhances the product for voice support.

Amity Voice allows clients to implement voice-bot solutions, either separately, or on top of, our Amity Bot solutions. Amity Voice services are primarily focused on Thailand.