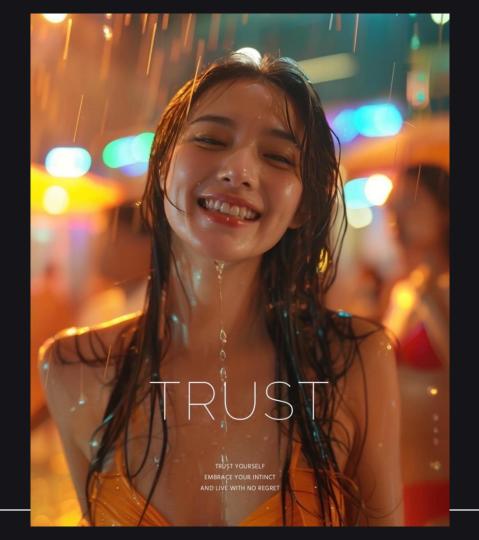

www.amity.co

pretty asian woman dancing in the rain at outdoor nightclub laughing joyfully. open air club here is full of people dancing around her, amid colorful lights and bokeh effects, photo realistic, cinematic, movie still, summer vibes, captured in the style of Sony Alpha A7 III camera --ar 2:3 --s 500 --v 6.0