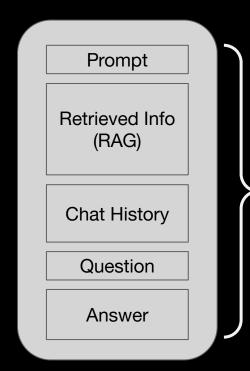

# Q2: Analyze & Research

Gain insights with GenAl

- \*\*Customer:\*\* สวัสดีครับ ผมโทรมาเพื่อสอบถามที่ธนาคารเอ็มมิตี้เกี่ยวกับสินเชื่อบ้านครับ
  - \*\*Agent:\*\* ยินดีต้อนรับค่ะ ขอบคุณที่ โทรมาหาธนาคารเอ็มมิตี้ ลูกค้าต้องการสอบถามเกี่ยว กับสินเชื่อบ้านประเภทไหนคะ
  - \*\*Customer:\*\* ผมอยากจะสอบถามเกี่ยวกับสินเชื่อบ้านอัตราดอกเบี้ยคงที่ 30 ปีครับ
  - \*\*Agent:\*\* แน่นอนค่ะ สำหรับสินเชื่อบ้านอัตราดอกเบี้ยคงที่ 30 ปีของธนาคารเอ็มมิตี้เรามี อัตราดอกเบี้ยเริ่มต้นที่ 6% ต่อปี
  - \*\*Customer:\*\* หกเปอร์เซ็นต์เหรอครับ แพงจังเลย ผมพึ่งกู้สินเชื่อบ้านจากธนาคารไทยศรีมา เมื่อไม่นานนี้ ได้อัตราดอกเบี้ยแค่ 4% เอง
  - \*\*Agent:\*\* ต้องขออภัยด้วยจริงๆ ค่ะธนาคารไทยศรีมีโปรโมชั่นพิเศษหรือเปล่าคะ แต่ ธนาคารเอ็มมิตี้ของเรามีสินเชื่อบ้านหลากหลายประเภท ไม่ทราบว่าลูกค้ามีคุณสมบัติตรงกับ สินเชื่อประเภทอื่นรึเปล่าคะ
  - \*\*<u>Customer:\*</u>\* ไม่เป็นไรครับ เอาเป็นว่าผมขอสอบถามข้อมูลเพิ่มเติม ในภายหลังแล้วกัน ครับ ขอบคุณครับ

\*\*<u>Agent:\*</u>\* ยินดีค่ะ สวัสดีค่ะ