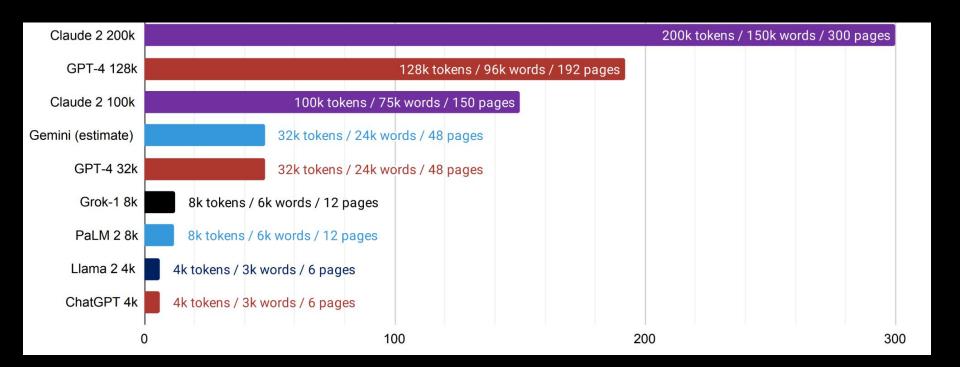

#### 2. Context Window

- Limited Historical Memory
- Less Accurate Info
- Less Space for Answer
- Higher response time
- Higher Hallucination

< 16k Tokens (GPT3.5) < 128k Tokens (GPT4/40)