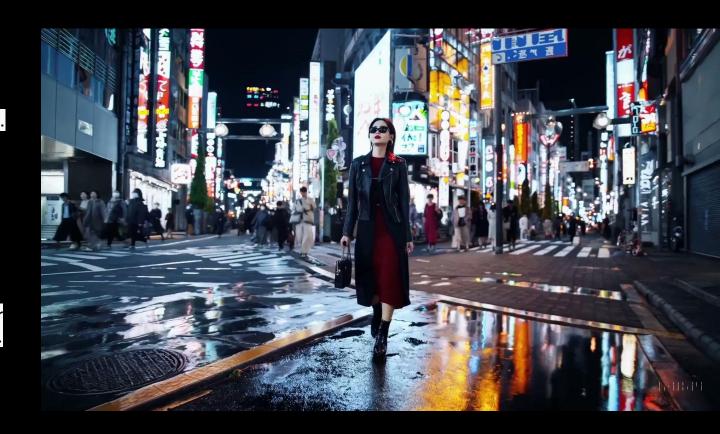

"A stylish woman walks down a Tokyo street filled with warm glowing neon and animated city signage. She wears a black leather jacket, a long red dress, and black boots, and carries a black purse. She wears sunglasses and red lipstick. She walks confidently and casually. The street is damp and reflective, creating a mirror effect of the colorful lights. Many pedestrians walk about."

"A stylish woman walks down a Tokyo street filled with warm glowing neon and animated city signage. She wears a black leather iacket, a long red dress, and black boots, and carries a black purse. She wears sunglasses and red lipstick. She walks confidently and casually. The street is damp and reflective, creating a mirror effect of the colorful lights. Many pedestrians walk about."