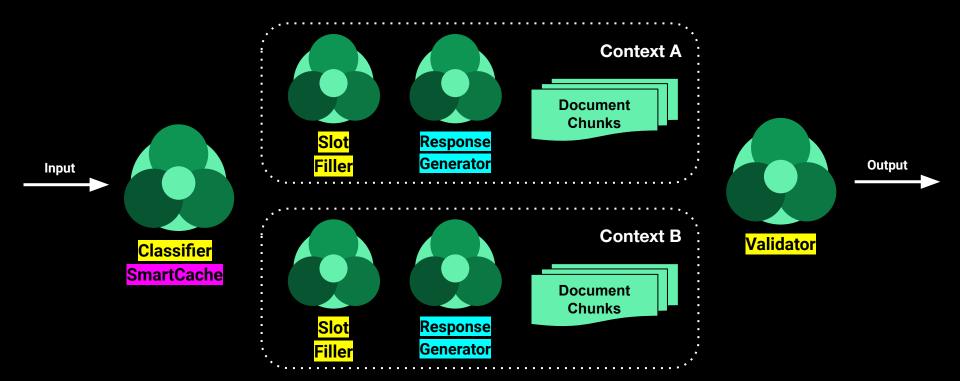

#### 1. Chatbot Improvements

- SLM = Faster response Time
- LLM
  - Faster LLM = Faster Response Time
  - Larger Context Window = Can digest more complex concept and questions
  - Smarter Model = More refined response & Less Hallucinations
- SmartCache
  - SLM / LLM Based Cache to reuse previously-generated answer