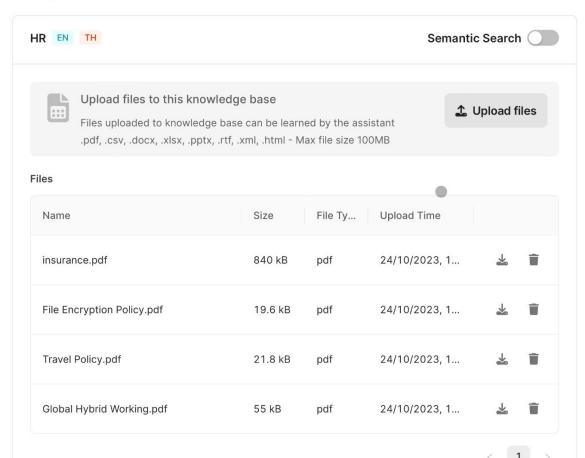

### **Knowledge Management**

Manage Knowledge by adding files into Knowledge Base

+ Add new knowledge base

Q Search

Search

6

Last updated: 22/11/2023

Last updated: 24/10/2023