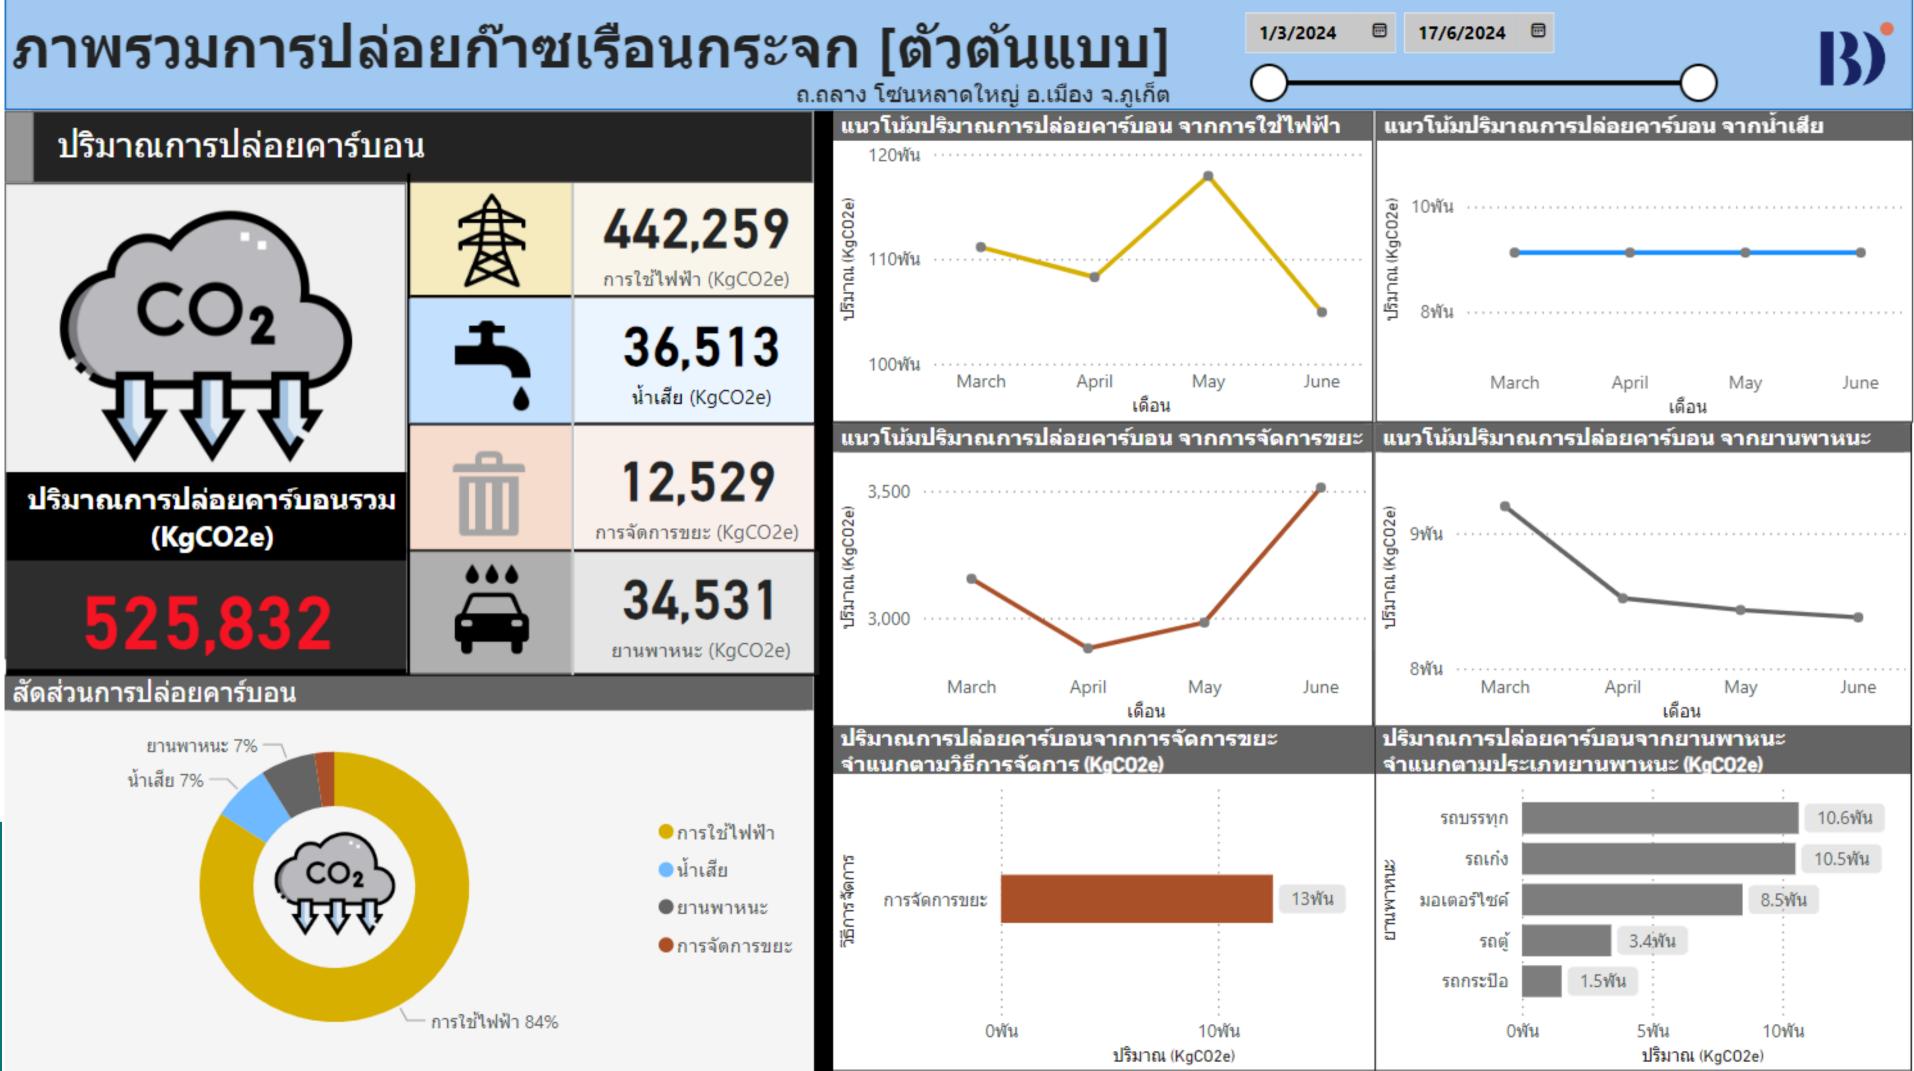

| 149 <sub>ครัวเรือน</sub>          | 240พัน<br>(4 220พัน<br>220พัน         |                            |                                  |                     |  |
| ปริมาณการใข                                                                                                       | ู่ไฟฟ้าเฉลี่ยต่อครัวเรือน (kWh)   | Mา 200พัน<br>200พัน                   |                            |                                  |                     |  |
|                                                                                                                   | <b>1,378 <sub>kWh/เดือน</sub></b> | าร์<br>180พัน<br>พ.ย. 2023 ธ.ค. 20    | 23 ม.ค. 2024 ก.พ. 202      | 24 มี.ค. 2024 เม.ย. 2024 พ<br>ปี | .ค. 2024 มิ.ย. 2024 |  |

1/3/2024

**—** 

17/6/2024 📼

**B**)

















# Phuket Sandbox from 1 July 2021





สถิติจำนวนผู้โดยสารชาวต่างชาติที่เข้าจังหวัดภูเก็ตรายวันตั้งแต่เดือนกันยายน ปี 2022 ที่มา: สำนักงานตรวจคนเข้าเมืองท่าอากาศยาน จังหวัดภูเก็ต



\*capacity มาจากข้อมูลความจุของเครื่องบินเที่ยวแรกที่สายการบินเลือกใช้ในแต่ละเที่ยวบิน

## ข้อมูลล่าสุด

## 23 ก.ย. 2024

| เมืองต้นทาง                                   | Capacity | load factor | จำนวน |
|-----------------------------------------------|----------|-------------|-------|
| Doha, Qatar                                   | 311      | 64.96%      | 206   |
| Abu Dhabi, United Arab E                      | 299      | 85.62%      | 258   |
| Sharjah, United Arab Emir                     | 215      | 0.93%       | 2     |
| Guangzhou, China                              | 186      | 78.49%