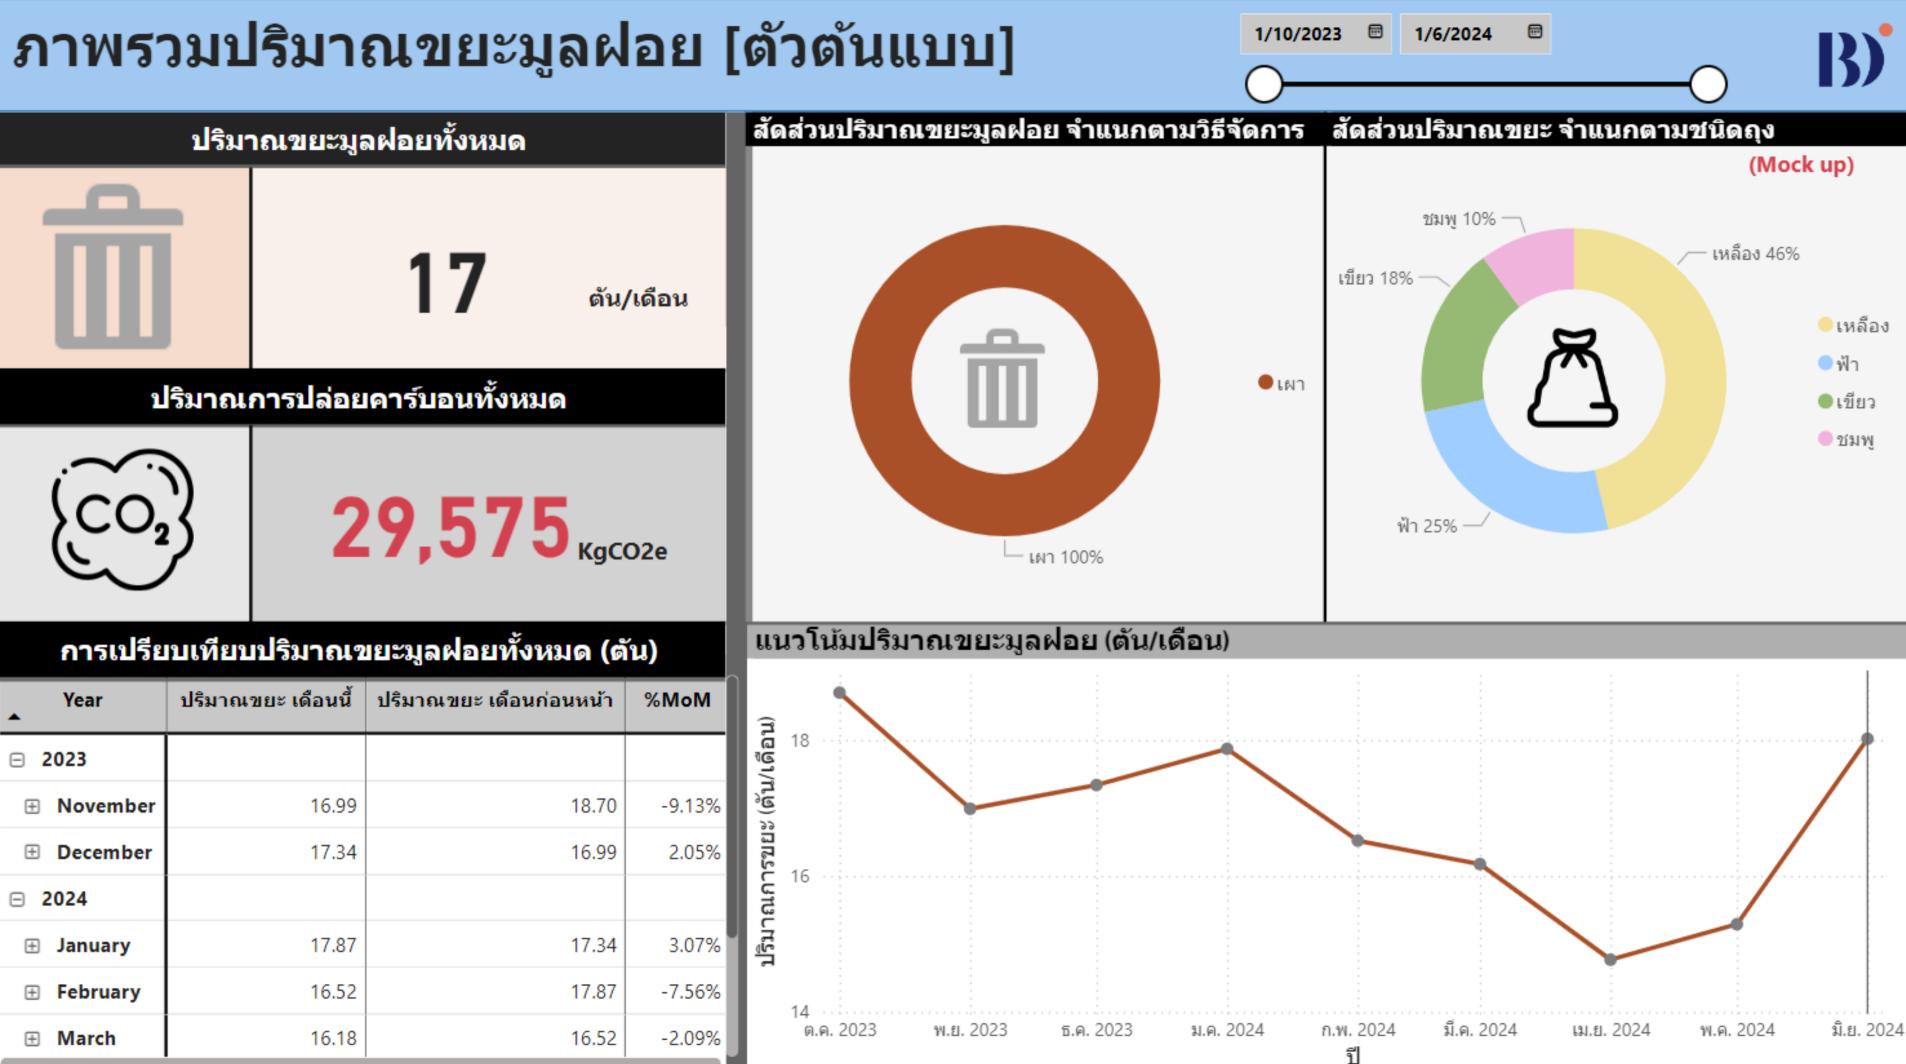

# ภาพรวมปริมาณการใช้ไฟฟ้า [ตัวต้นแบบ] ถ.ถลาง โซ่นหลาดใหญ่ อ.เมือง จ.ภูเก็ต

| ปริมาณการใช้ไฟฟ้าเฉลี่ยต่อเดือน                                                                                   |                                   | การเปรียบเทียบปริมาณการใช้ไฟฟ้า (kWh) |                            |                                  |                     |  |
|-------------------------------------------------------------------------------------------------------------------|-----------------------------------|---------------------------------------|----------------------------|----------------------------------|---------------------|--|
| A                                                                                                                 |                                   | Year                                  | ปริมาณการใช้ไฟฟ้า เดือนนี้ | ปริมาณการใช้ไฟฟ้า เดือนก่อนหน้า  | %MoM                |  |
| 賽                                                                                                                 | 205,371 <sub>เพษ/เดือน</sub>      | ⊡ 2023                                |                            |                                  |                     |  |
|                                                                                                                   |                                   | December                              | 189,254.00                 | 178,723.00                       | 5.89%               |  |
| ปริมาณการปล่อยคาร์บอนเฉลี่ยต่อเดือน                                                                               |                                   | ⊡ 2024                                |                            |                                  |                     |  |
|                                                                                                                   |                                   | January                               | 197,173.00                 | 189,254.00                       | 4.18%               |  |
| $\left( \begin{array}{c} \begin{array}{c} \begin{array}{c} \end{array} \\ \end{array} \\ \end{array} \right)_{2}$ | 102,665 кgCO2e/เดือน              | February                              | 193,126.00                 | 197,173.00                       | -2.05%              |  |
|                                                                                                                   |                                   | March                                 | 222,320.00                 | 193,126.00                       | 15.12%              |  |
|                                                                                                                   |                                   | April                                 | 216,591.00                 | 222,320.00                       | -2.58%              |  |
|                                                                                                                   | จำนวนครัวเรือน                    | May 235,882.00 216,591.00 8.91%       |                            |                                  |                     |  |
|                                                                                                                   |                                   | แนวโน้มปริมาณการใช้ไฟฟ้า (kWh)        |                            |                                  |                     |  |
|                                                                                                                   | 149 <sub>ครัวเรือน</sub>          | 240พัน<br>(4 220พัน<br>220พัน         |                            |                                  |                     |  |
| ปริมาณการใข                                                                                                       | ู่ไฟฟ้าเฉลี่ยต่อครัวเรือน (kWh)   | Mา 200พัน<br>200พัน                   |                            |                                  |                     |  |
|                                                                                                                   | <b>1,378 <sub>kWh/เดือน</sub></b> | าร์<br>180พัน<br>พ.ย. 2023 ธ.ค. 20    | 23 ม.ค. 2024 ก.พ. 202      | 24 มี.ค. 2024 เม.ย. 2024 พ<br>ปี | .ค. 2024 มิ.ย. 2024 |  |