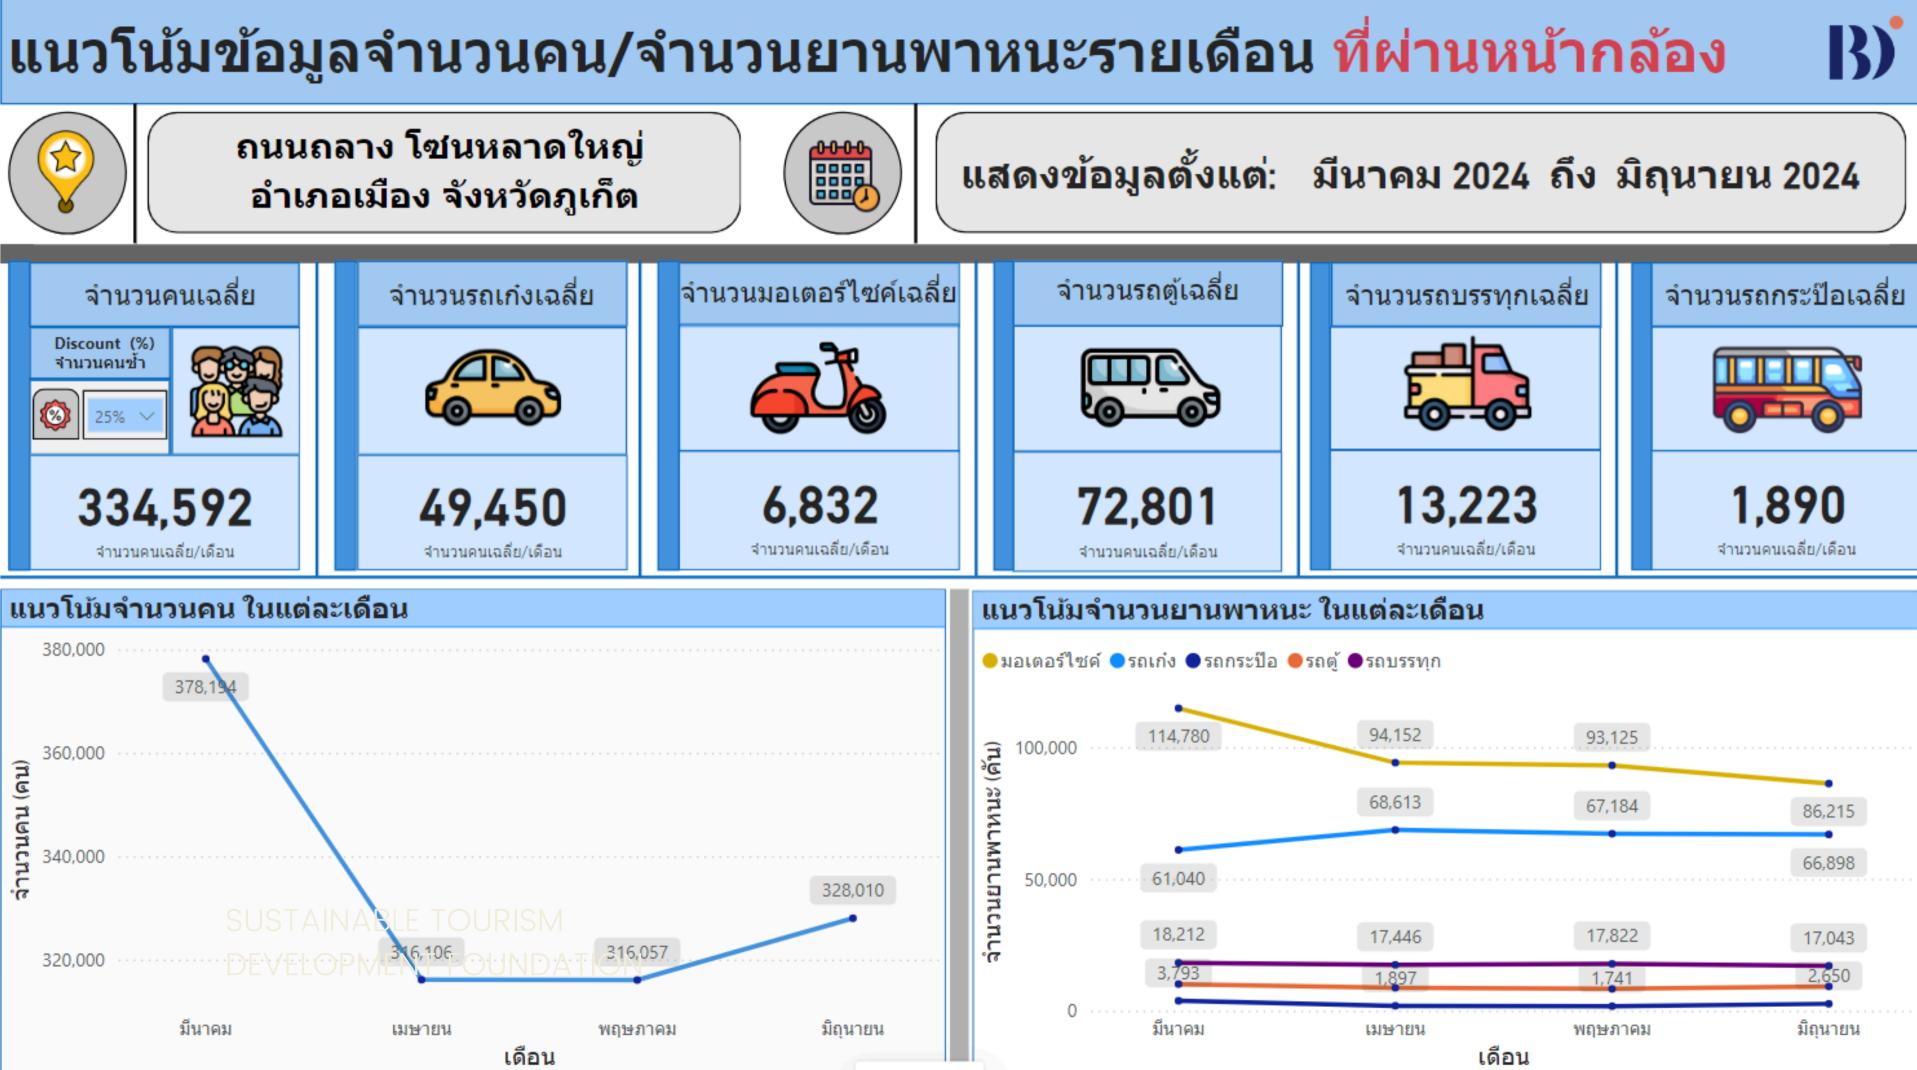

# ภาพรวมปริมาณการใช้ไฟฟ้า [ตัวต้นแบบ] ถ.ถลาง โซ่นหลาดใหญ่ อ.เมือง จ.ภูเก็ต

| ปริมาณการใช้ไฟฟ้าเฉลี่ยต่อเดือน                                                                                   |                                   | การเปรียบเทียบปริมาณการใช้ไฟฟ้า (kWh) |                            |                                  |                     |  |
|-------------------------------------------------------------------------------------------------------------------|-----------------------------------|---------------------------------------|----------------------------|----------------------------------|---------------------|--|
| A                                                                                                                 |                                   | Year                                  | ปริมาณการใช้ไฟฟ้า เดือนนี้ | ปริมาณการใช้ไฟฟ้า เดือนก่อนหน้า  | %MoM                |  |
| 賽                                                                                                                 | 205,371 <sub>เพษ/เดือน</sub>      | ⊡ 2023                                |                            |                                  |                     |  |
|                                                                                                                   |                                   | December                              | 189,254.00                 | 178,723.00                       | 5.89%               |  |
| ปริมาณการปล่อยคาร์บอนเฉลี่ยต่อเดือน                                                                               |                                   | ⊡ 2024                                |                            |                                  |                     |  |
|                                                                                                                   |                                   | January                               | 197,173.00                 | 189,254.00                       | 4.18%               |  |
| $\left( \begin{array}{c} \begin{array}{c} \begin{array}{c} \end{array} \\ \end{array} \\ \end{array} \right)_{2}$ | 102,665 кgCO2e/เดือน              | February                              | 193,126.00                 | 197,173.00                       | -2.05%              |  |
|                                                                                                                   |                                   | March                                 | 222,320.00                 | 193,126.00                       | 15.12%              |  |
|                                                                                                                   |                                   | April                                 | 216,591.00                 | 222,320.00                       | -2.58%              |  |
|                                                                                                                   | จำนวนครัวเรือน                    | May 235,882.00 216,591.00 8.91%       |                            |                                  |                     |  |
|                                                                                                                   |                                   | แนวโน้มปริมาณการใช้ไฟฟ้า (kWh)        |                            |                                  |                     |  |
|                                                                                                                   | 149 <sub>ครัวเรือน</sub>          | 240พัน<br>(4 220พัน<br>220พัน         |                            |                                  |                     |  |
| ปริมาณการใข                                                                                                       | ู่ไฟฟ้าเฉลี่ยต่อครัวเรือน (kWh)   | Mา 200พัน<br>200พัน                   |                            |                                  |                     |  |
|                                                                                                                   | <b>1,378 <sub>kWh/เดือน</sub></b> | าร์<br>180พัน<br>พ.ย. 2023 ธ.ค. 20    | 23 ม.ค. 2024 ก.พ. 202      | 24 มี.ค. 2024 เม.ย. 2024 พ<br>ปี | .ค. 2024 มิ.ย. 2024 |  |