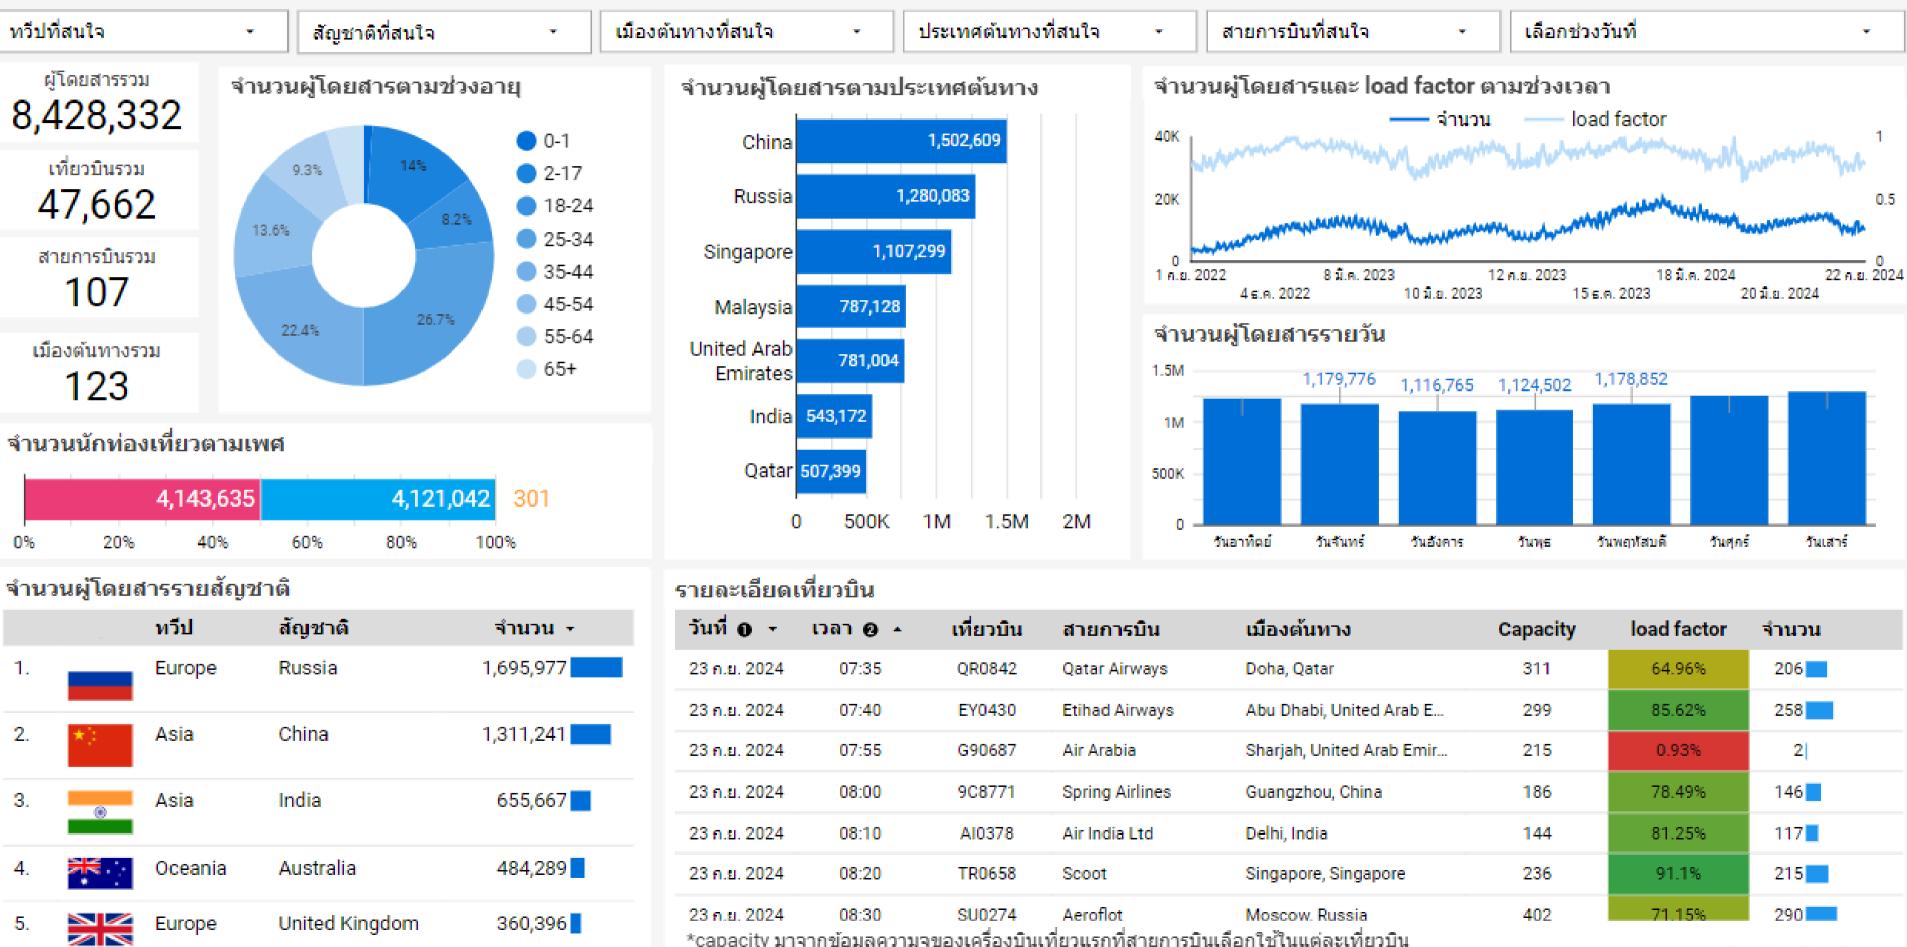

# Phuket Sandbox from 1 July 2021

สถิติจำนวนผู้โดยสารชาวต่างชาติที่เข้าจังหวัดภูเก็ตรายวันตั้งแต่เดือนกันยายน ปี 2022 ที่มา: สำนักงานตรวจคนเข้าเมืองท่าอากาศยาน จังหวัดภูเก็ต

\*capacity มาจากข้อมูลความจุของเครื่องบินเที่ยวแรกที่สายการบินเลือกใช้ในแต่ละเที่ยวบิน

## ข้อมูลล่าสุด

## 23 ก.ย. 2024

| เมืองต้นทาง                                   | Capacity | load factor | จำนวน |
|-----------------------------------------------|----------|-------------|-------|
| Doha, Qatar                                   | 311      | 64.96%      | 206   |
| Abu Dhabi, United Arab E                      | 299      | 85.62%      | 258   |
| Sharjah, United Arab Emir                     | 215      | 0.93%       | 2     |
| Guangzhou, China                              | 186      | 78.49%      | 146   |
| Delhi, India                                  | 144      | 81.25%      | 117   |
| Singapore, Singapore                          | 236      | 91.1%       | 215   |
| Moscow. Russia<br>บินเลือกใช้ในแต่ละเที่ยวบิน | 402      | 71.15%      | 290   |